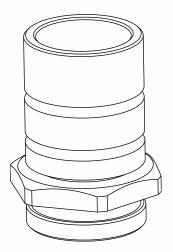

### Couplings

The TKH 797 elevated lights can be delivered with breakable couplings:

 Standard coupling with 2" thread (European standard thread or 11,5 NPT or NPS)

The TKH breakable coupling is calculated and tested to break at:

 $45 \text{ kgm} \pm 4 \text{ kgm}$ , which fulfills the requirements of FAA AC 150/5345-46E, ICAO Annex 14, Vol. 1 and IEC TS 61827.

For pole mounting of the 797 elevated lights, no breakable coupling is required.