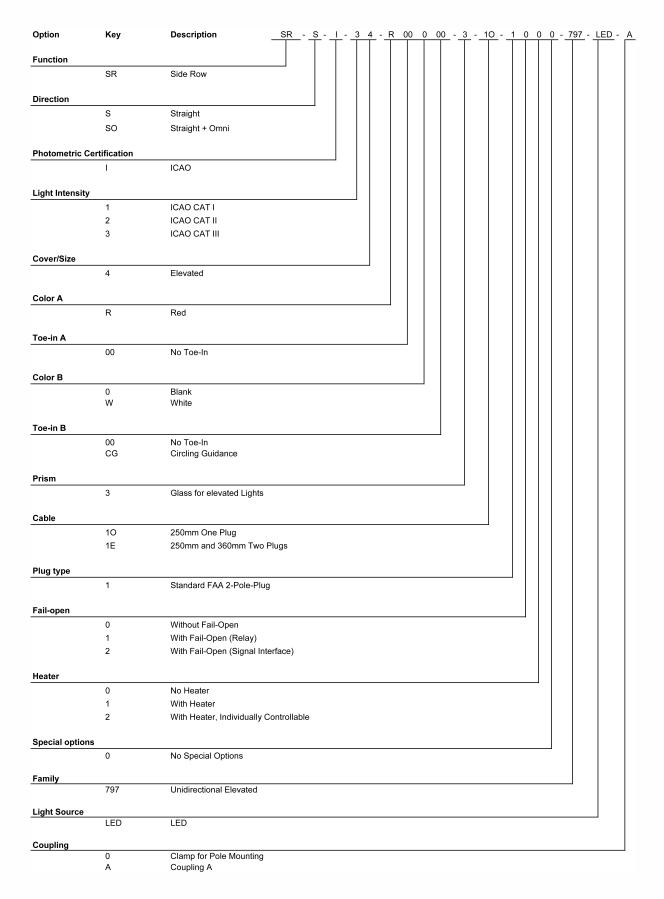

ired.



### **Dimensions**



## Operation position

The Elevated 797 fixture is for outdoor use only. The operation position must be according the drawing (note: drawing is indicative only).





### **Accessories**

- Transformer
- Breakable coupling (230.129-00)
- Sun shield (230.133-00)

- Base plate
- Adjustment tool (017.000-007)
- Tripod (P-381095/1)

Please contact our Sales team to know which accessories are required for your application.



#### **Document Information**

Name : 04\_LED-AGL\_Side\_Row\_Light\_797\_SR\_03-71002

Version : V1.5

Language : English (Original manual)



For the latest version of this document see <a href="https://www.tkh-airportsolutions.com/airfield-products/">https://www.tkh-airportsolutions.com/airfield-products/</a> or scan



### Ordering code





#### Company profile:

TKH Airport Solutions offers a complete range of LED-based airfield ground lighting products that are designed to be easy to install, operate, and maintain, and are compliant with international aviation standards.Our products meet the needs of our customers and contribute to a better future for the aviation industry. Being part of the TKH Group, our company can build on a history of more than 90 years in smart connectivity, energy distribution and AGL.

More information:

TKH Airport Solutions sales@tkh-airportsolutions.com www.tkh-airportsolutions.com +31 (0)53 57 414 56

Visiting address

Elektrostraat 17 7483 PG Haaksberger The Netherlands