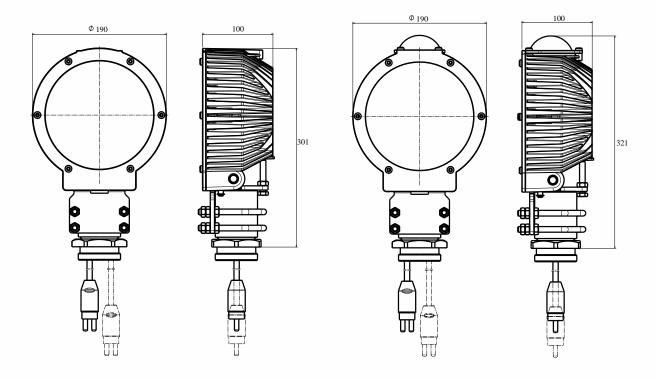

All lights are optionally available with sun shield and breakable coupling.



#### Colours

- Red (main beam)
- White (optional circling guidance)



### **Light Distributions**

#### **Red, Elevated Side Row Light**



### **Chromaticities**

Areas description according to ICAO Annex 14, Volume I, Edition 8, July 2018



### Couplings

The TKH 797 elevated lights can be delivered with breakable couplings:

 Standard coupling with 2" thread (European standard thread or 11,5 NPT or NPS)

The TKH breakable coupling is calculated and tested to break at:

 $45 \text{ kgm} \pm 4 \text{ kgm}$ , which fulfills the requirements of FAA AC 150/5345-46E, ICAO Annex 14, Vol. 1 and IEC TS 61827.

For pole mounting of the 797 elevated lights, no breakable coupling is required.



### **Dimensions**



## Operation position

The Elevated 797 fixture is for outdoor use only. The operation position must be according the drawing (note: drawing is indicative only).





### **Accessories**

- Transformer
- Breakable coupling (230.129-00)
- Sun shield (230.133-00)

- Base plate
- Adjustment tool (017.000-007)
- Tripod (P-381095/1)

Please contact our Sales team to know which accessories are required for your application.



#### **Document Information**

Name : 04\_LED-AGL\_Side\_Row\_Light\_797\_SR\_03-71002

Version : V1.5

Language : English (Original manual)



For the latest version of this document see <a href="https://www.tkh-airportsolutions.com/airfield-products/">https://www.tkh-airportsolutions.com/airfield-products/</a> or scan



### Ordering code





#### Company profile:

TK