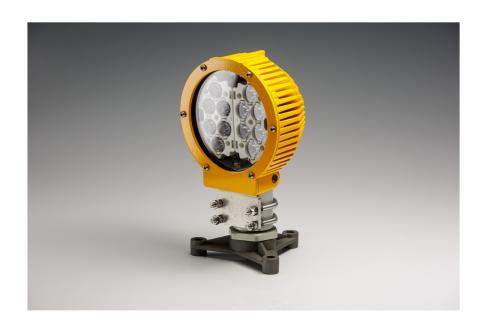

# **Datasheet**

Side Row Light (797 SR)

#### General

The innovative elevated lights from the TKH Airport Solutions 797-series were launched in 2021. The 797 is a light-weight, high-intensity LED elevated light with a number of unique benefits:

#### **Key features**

- Power consumption (fixture only, not including cable losses, transformer efficiency, etc):
  - Standard: max. 40 W (max. rated voltage: 6.1 VAC)
  - Standard with Heating: max. 67 W (max. rated voltage: 10.2 VAC)
  - Standard with Circling Guidance: max. 53 W (max. rated voltage: 8.1 VAC)
  - Standard with Circling Guidance and Heating: max. 79 W (max. rated voltage: 12 VAC)
- Easy to adjust with a single-point tilt adjustment
- Ambient temperature: -40 °C (-40 °F) / + 75 °C (+167 °F)
- The shape, the small size and light weight (4-6 kg / 9-13 lb) are favourable features in respect to wind load and iet blast
- Flexible mast adaptation for various diameters of poles
- Mounting on tube, pole or base plates
- Useful lamp life (LED) up to 50,000 h
- Fully corrosion proof components are used
- · Finished in aviation yellow
- Dust and water tightness: IP68 and IP69
- Nominal AC frequency: 40-70 Hz