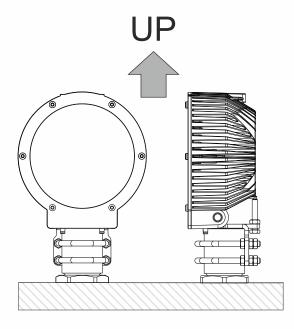

## Operation position

The Elevated 797 fixture is for outdoor use only. The operation position must be according the drawing (note: drawing is indicative only).