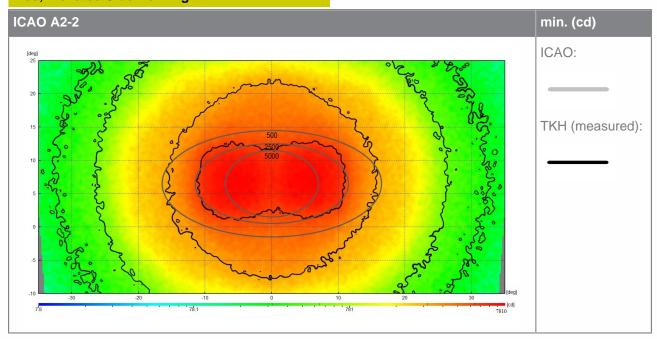

-70 Hz



#### **Standards**

This fixture has been developed according to the following standards:

- ICAO Annex 14, Vol. 1 and Vol. 2
- FAA AC 150/5345-46E

- Engineering Brief No. 67D
- IEC TS 61827





### **Variants**

The Side Row Light (797 SR) is available in 4 main variants:

- 1. Standard
- 2. Standard with Heating
- 3. Standard with Circling Guidance
- 4. Standard with Circling Guidance and Heating

#### Two plugs

Variants 2, 3 and 4 have the option of a second plug enabling individual control of either the circling guidance or heating function (de-icing kit).

All lights are optionally available with sun shield and breakable coupling.



#### Colours

- Red (main beam)
- White (optional circling guidance)



### **Light Distributions**

#### **Red, Elevated Side Row Light**



### **Chromaticities**

Areas description according to ICAO Annex 14, Volume I, Edition 8, July 2018



### Couplings

The TKH 797 elevated lights can be delivered with breakable couplings:

 Standard coupling with 2" thread (European standard thread or 11,5 NPT or NPS)

The TKH breakable coupling is calculated and tested to break at:

 $45 \text{ kgm} \pm 4 \text{ kgm}$ , which fulfills the requirements of FAA AC 150/5345-46E, ICAO Annex 14, Vol. 1 and IEC TS 61827.

For pole mounting of the 797 elevated lights, no breakable coupling is required.



### **Dimensions**



## Operation position

The Elevated 797 fixture is for outdoor use only. The operation position must be according the drawing (note: drawing is indicative only).





### **Accessories**

- Transformer
- Breakable coupl